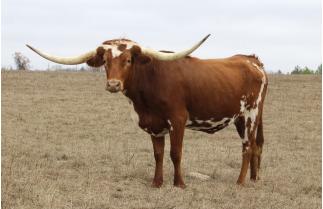

A great daughter from Cherry Top that goes back to the

## **Silver Black Cherry**

| Date of Birth:         |
|------------------------|
| <b>Registration 1:</b> |
| Breeder:               |
| Owner:                 |

TTT: Composite: 03/15/2021 CI333608 Kurt and Glenda Twining Kylie & Aaron Johnson

Courtesy of Rapp's Ranch

COWBOY CHEX

Maximus ST

**Rialito Chic ST** 

HASHBROWN

DARK STAR CHEX

phenomenal Allen's Dark Cherry. Look at the beautiful horn direction of this yound heifer. She is packed with TTT and Total Horn! CV COWBOY CASANOVA 62.2500 on 08/28/2023 54.0000 on 04/07/2023 CV CALL OF DUTY FL RIO MAXINE Silver Black Cherry **Top Caliber ALLENS CHERRY TOP 348** ALLENS DARK CHERRY 193