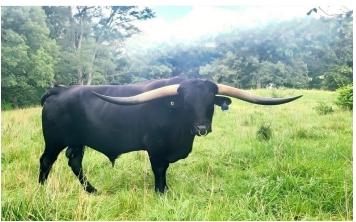

## **RL BLACK MARKET**

Date of Birth: 04/12/2020 **Registration 1:** BAI101079\* Registration 2: 286473

Breeder: Refuge Timber Ridge Partnership

Owner: King/Jones/Scofield/Bentz

Partnership

RL Black Market was special from the day he was born. And to top it all off he was DNA verified to be Homozygous Black. He can only throw black offspring. His parents are 2 of the best black longhorns in the breed and so far he is passing that on to his calves as well.

**Total Horn:** 71.5000 on 04/12/2022 TTT: 80.2500 on 07/29/2023 Weight: 1279.0000 on 09/17/2022

RL BLACK MARKET

JH RINGER REFUGE

Courtesy of Timber Ridge Longhorns

JH RURALLY SCREWED

JP RIO GRANDE

**BL NIGHT CHEX** 